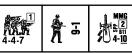

# GERMAN Sets Up First [130] **END** ★ RUSSIAN Moves First [207] Company H, 389th Infantry Regiment [ELR: 4] sets up as indicated: {SAN: 6} In building F5: In building K5: In building I7: <u>≗</u> 1 <u>≗</u> 1 3-8 3-8 3 In building M7: In building M9: <u>≗</u> 1 3-<u>8</u> 3