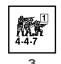

Elements of the 308th Rifle Division [ELR: 3] set up as indicated: {SAN: 6}

In building N4: In bu

In building J2:

In building M2:

In building N2:

Elements of 2nd Battalion, 37th Guards Division set up in building F3: