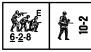

Elements of the 308th Rifle Division [ELR: 3] set up as indicated: {SAN: 6}

In building N4: In bu

In building J2:

In building M2:

In building N2:

Elements of 2nd Battalion, 37th Guards Division set up in building F3: